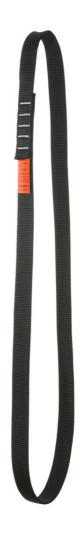

## Round sewn sling, 25 mm x 30 cm

Round loop of 25 mm width webbing. Can be used end to end or wrapped around as a strop.

Allows connection to an anchor point that may be too large to connect directly to. Can also be used to extend an anchor point to a more suitable location.